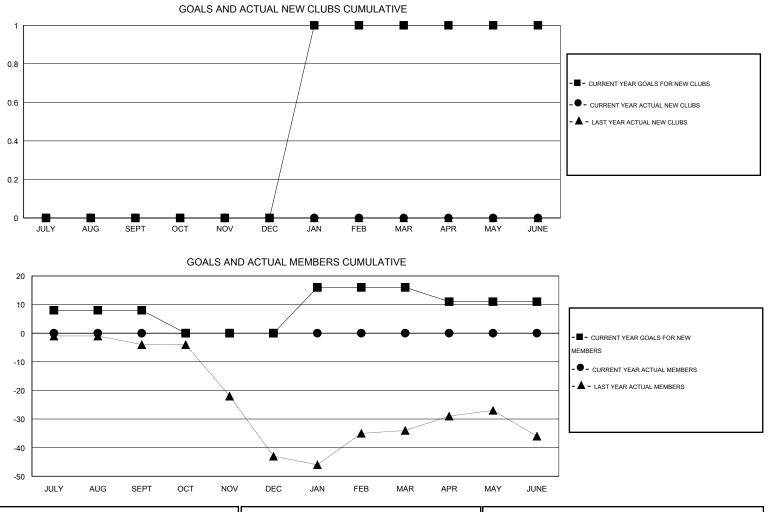

## GMT: John Muller

| LOCATION AUSTRALIA |
|--------------------|
|--------------------|

GMT CA 7

| Clubs                                       |                  |                     |                            |                             | Members                                     |                       |                                  |                              |                             |  |
|---------------------------------------------|------------------|---------------------|----------------------------|-----------------------------|---------------------------------------------|-----------------------|----------------------------------|------------------------------|-----------------------------|--|
|                                             | RESU             | LTS FOR 2014-2015   |                            |                             |                                             | RESULTS FOR 2014-2015 |                                  |                              |                             |  |
| QUARTER                                     | NEW CLUB<br>GOAL | ACTUAL NEW<br>CLUBS | ACTUAL<br>DROPPED<br>CLUBS | ACTUAL NET<br>GAIN/<br>LOSS | QUARTER                                     | NEW MEMBER<br>GOAL    | ACTUAL TOTAL<br>MEMBERS<br>ADDED | ACTUAL<br>DROPPED<br>MEMBERS | ACTUAL NET<br>GAIN/<br>LOSS |  |
| JULY/AUG/SEPT<br>OCT/NOV/DEC<br>JAN/FEB/MAR | 0<br>0<br>1      | 0<br>0<br>0         | 0<br>0<br>0                | 0<br>0<br>0                 | JULY/AUG/SEPT<br>OCT/NOV/DEC<br>JAN/FEB/MAR | 8<br>-8<br>16         | 15<br>0<br>0                     | 15<br>0<br>0                 | 0<br>0<br>0                 |  |
| APR/MAY/JUNE                                | 0                | 0                   | 0                          | 0                           | APR/MAY/JUNE                                | -5                    | 0                                | 0                            | 0                           |  |